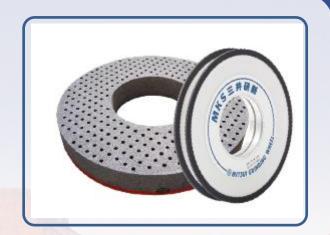

## GRINDING WHEEL

#### Products

Manufactured at Japanese Plant / CBN & DIAMOND & Inner GW Manufactured at Thailand Plant / Normal Grain stones