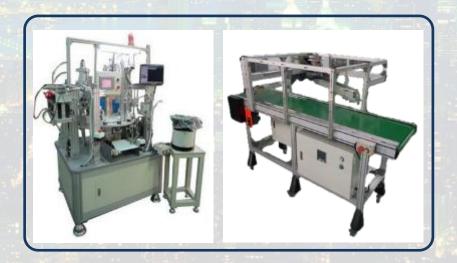

# **Custom Automation Machines**

Products: Equipment proposal for each purpose according to the customer's current situation
Ex; Assembling, caulking, screw tightening, welding, packing, washing machines,
Transportation equipment (loader/unloader), press-fitting machine, coating transport line, etc.