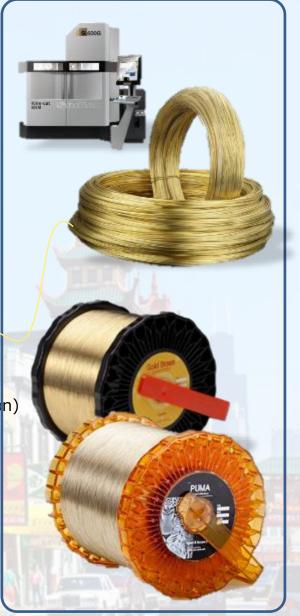

# **EDM WIRE**

- Product: EDM wire for wire processing
- Manufacture:
- Proposal

Q: Achievements

C: Propose faster machining and total cost reductions

D: Local inventory operations allow short delivery time