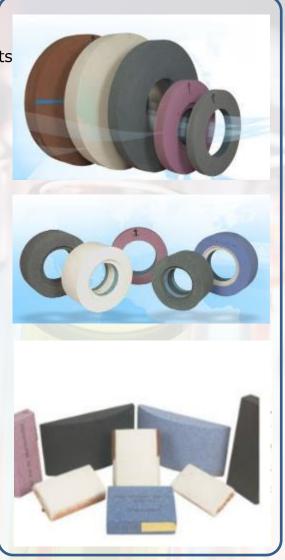

## GRINDING WHEELS

#### > Product

Ceramic Grind Wheels (Centreless Wheel, Cylindrical Wheel, Segments

# GRINDING, ROTARY DRESSER, TAPS

#### Products

CBN/DIAMOND wheels, rotary dressers, honing wheels, PCD chips, tapping tools, and abrasive belts